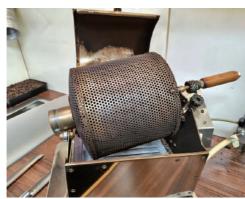

実はコーヒーの生豆は、薄い緑色をしているもの が多く、焙煎することでいつも目にする茶色のコ ーヒー豆になるそうです

コーヒー豆の焙煎方法は8種類あり、豆の種類や 苦み・酸味などお客様の好みに合わせて焙煎し

ご注文いただいてから、香りと旨味を最大限に引 き出すことを心掛け、一杯一杯心を込めて淹れて

子どもから大人まで楽しめる定番の駄菓子をそろ えました

ご家庭で気軽に楽しめるよう、焙煎したコーヒー 店内には常時 30 種類ほどのコーヒー豆が並んで 具も販売しています

コーヒーロースト小樽 住 所: 小樽市桜2丁目38番24号 電話番号: 0134-64-6837 営業時間: 10:00~18:30 定休日: 火曜日

ホームページ

コーヒー豆を自宅でいます。手鍋焙煎のでいます。手鍋焙煎のでいるので、気が出ました。 を運んでいるので、気が出るでいるので、気が当さんは自分のでと話しており、取材と話しました。 を可方に感じる香りや音、味があったの方に感じる香りや音、味がないただけれる。 た魅い的取分のただ力味で材の 