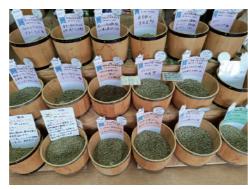

実はコーヒーの生豆は、薄い緑色をしているもの が多く、焙煎することでいつも目にする茶色のコ ーヒー豆になるそうです

コーヒー豆の焙煎方法は8種類あり、豆の種類や 苦み・酸味などお客様の好みに合わせて焙煎し

ご注文いただいてから、香りと旨味を最大限に引 き出すことを心掛け、一杯一杯心を込めて淹れて

子どもから大人まで楽しめる定番の駄菓子をそろ えました

ご家庭で気軽に楽しめるよう、焙煎したコーヒー 店内には常時 30 種類ほどのコーヒー豆が並んで 具も販売しています