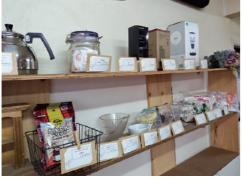

実はコーヒーの生豆は、薄い緑色をしているもの が多く、焙煎することでいつも目にする茶色のコ ーヒー豆になるそうです

コーヒー豆の焙煎方法は8種類あり、豆の種類や 苦み・酸味などお客様の好みに合わせて焙煎し

ご注文いただいてから、香りと旨味を最大限に引 き出すことを心掛け、一杯一杯心を込めて淹れて

子どもから大人まで楽しめる定番の駄菓子をそろ えました

ご家庭で気軽に楽しめるよう、焙煎したコーヒー 店内には常時 30 種類ほどのコーヒー豆が並んで 具も販売しています

をよ

豆を粉にするための道具(ミル)やドリップ用の道 います。おすすめは、店舗のある桜町にちなんだ ' 桜ブレンド " だそうです

けた舞お慣とま域です店な分

分布が多い地域であることが大き 店を決め手となり、現在の場所に出 店を決めました。客層は豆を購入 で宿題をする子供たちもおり、地 で宿題をする子供たちもおり、地 で宿題をする子供たちもおり、地 で宿題をする子供たちもおり、地 がの交流の場としても機能してい ます。立岩さんは「お店に来るこ とを通じて、子供たちに考える習 だマナー等について考えるきっか けになることを願っています。 また、お店に訪れた子供たち ら「どうしてそんなに楽しそうに ら「どうしてそんなに楽しそうに を「楽しく働いている大人」を子 た「楽しく働いている大人」を子 た「楽しく働いている大人」を子 たったったった。 また、お店に訪れた子供たちか また、お店に見せることができている を子 でに見せることができている