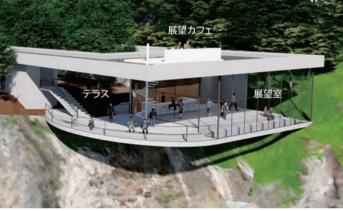

図2 オタモイテラス

れました。(図1)

## 《オタモイテラス》

台のような姿で、 崖の先端に跳ねだす 訪れる人は森の

図3 オタモイテラス

にはまるで浮島のようにカフェがや木々を映し出します。その水盤を上は深さ10㎝位の水が張られたで海に落ち込んでいます。建物の 展示室、カフェ、ショップり込むように入館します。 らコー 設けられ、 室の足元は断崖が1 できます。 回廊状に配され、 中に見え隠れするその岩の下に滑 F - タイムを楽しむことが せり出した展望 5 0 コップなどが m の 高 さ 学習 •

図4 オタモイテラス1 階平面図

きました。(図2、3、4) 建設費も以前の7割ほどに縮小で を提供する仕掛けになっており、 何度訪れても満足度の高い体験 《オタモイゲー . الم

| ▶、その間を遊歩道で店ぶ計画と<br>オタモイゲート(以下ゲート)を整備<br>テラス)と、案内所の機能を担うオ<br>テラス)と、案内所の機能を担うオ<br>見、休憩所のオタモイテラス(以下<br>でした)と、案内所の機能を担うオ | したので、その概要を報告します。 |
|----------------------------------------------------------------------------------------------------------------------|------------------|
|----------------------------------------------------------------------------------------------------------------------|------------------|