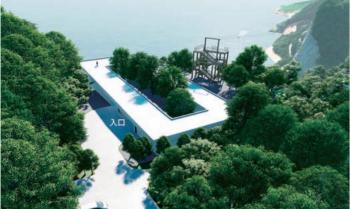

## デザインの見直 し

設費の見直しを行いました。 う、ゲートとともにデザインと建 求められている景観に溶け込むよ 特徴的でしたが、より国定公園に 第1期計画のテラスは、崖から

## 《オタモイテラス》

台のような姿で、 崖の先端に跳ねだす 訪れる人は森の

図3 オタモイテラス

にはまるで浮島のようにカフェがや木々を映し出します。その水盤を上は深さ10㎝位の水が張られたで海に落ち込んでいます。建物の 展示室、カフェ、ショップり込むように入館します。 らコー 設けられ、 室の足元は断崖が1 できます。 回廊状に配され、 中に見え隠れするその岩の下に滑 F - タイムを楽しむことが せり出した展望 5 0 コップなどが m の 高 さ 学習 •

図4 オタモイテラス1 階平面図

きました。(図2、3、4) 建設費も以前の7割ほどに縮小で を提供する仕掛けになっており、 何度訪れても満足度の高い体験 《オタモイゲー . الم

| ▶、その間を遊歩道で店ぶ計画と<br>オタモイゲート(以下ゲート)を整備<br>テラス)と、案内所の機能を担うオ<br>テラス)と、案内所の機能を担うオ<br>見、休憩所のオタモイテラス(以下<br>でした)と、案内所の機能を担うオ | したので、その概要を報告します。 |
|----------------------------------------------------------------------------------------------------------------------|------------------|
|----------------------------------------------------------------------------------------------------------------------|------------------|