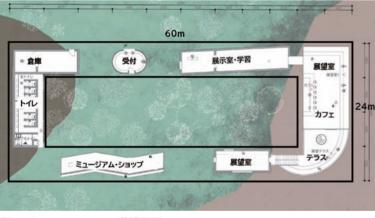

## 《オタモイテラス》

台のような姿で、 崖の先端に跳ねだす 訪れる人は森の

図3 オタモイテラス

にはまるで浮島のようにカフェがや木々を映し出します。その水盤を上は深さ10㎝位の水が張られたで海に落ち込んでいます。建物の 展示室、カフェ、ショップり込むように入館します。 らコー 設けられ、 室の足元は断崖が1 できます。 回廊状に配され、 中に見え隠れするその岩の下に滑 F - タイムを楽しむことが せり出した展望 5 0 コップなどが m の 高 さ 学習 •

図4 オタモイテラス1 階平面図

きました。(図2、3、4) 建設費も以前の7割ほどに縮小で を提供する仕掛けになっており、 何度訪れても満足度の高い体験 《オタモイゲー . الم

| ▶、その間を遊歩道で店ぶ計画と<br>オタモイゲート(以下ゲート)を整備<br>テラス)と、案内所の機能を担うオ<br>テラス)と、案内所の機能を担うオ<br>見、休憩所のオタモイテラス(以下<br>でした)と、案内所の機能を担うオ | したので、その概要を報告します。 |
|----------------------------------------------------------------------------------------------------------------------|------------------|
|----------------------------------------------------------------------------------------------------------------------|------------------|