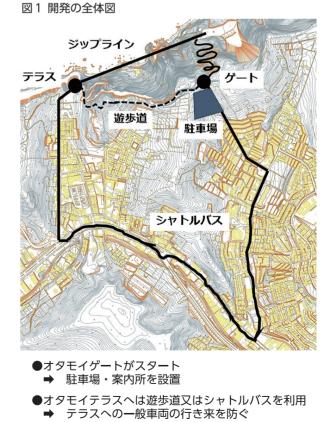

●ジップラインで地質・地形の体験 ➡ テラスと旧遊園地跡地を繋ぐ

考えていました。しかし、特にテ 考えていました。しかし、特にテ を来たす恐れもあることから、最 終計画案では、テラス側の駐車場 の を離んでは、テラス側の駐車場の がたますることから、最 施設に車でアクセスできるようにして駐車場を整備し、それぞれの計画では、ゲートとテラスに隣接住宅街が近接しています。第1期 と旧オタモイ遊園地跡地を繋ぐジ また、 トル バスで結ぶことにしました 最終計画案では、 テラス

| 境感に溢れた地ですが、陸側には<br>オタモイは海側から見ると、秘<br>■開発の全体図 |
|----------------------------------------------|
|----------------------------------------------|