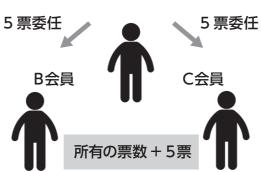

## 選挙権の分割委任(例)

A会員選挙権 20票 → 委任後 10 票

選挙権を20票持っているA会員が、B会員に5 票、C会員に5票委任したとします。

この場合A会員は当所で分割委任状を受け取 り、B会員とC会員に手渡します。

結果、A会員の選挙権数は、10票になります。

委任を受けたB会員とC会員は、委任を受けた 5票の選挙権が有効であるか当所で確認しま す。