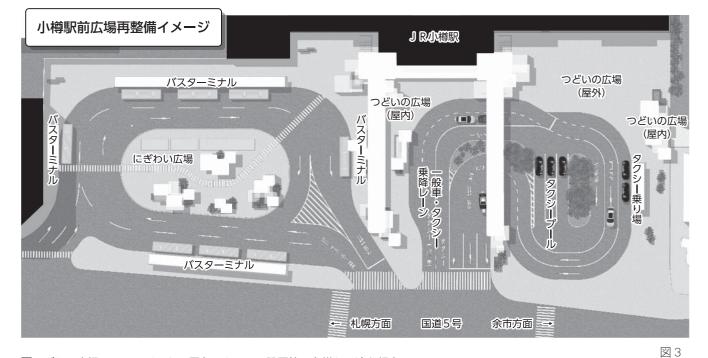

■にぎわい広場・・・イベントや屋台、カフェの設置等、多様な用途を想定

■つどいの広場・・・友人・知人との待合場所や団体客の集合場所、写真撮影スポット等、 駅前広場の滞留スペース ※図1~3案は、地権者等の同意を 得たものではありません。